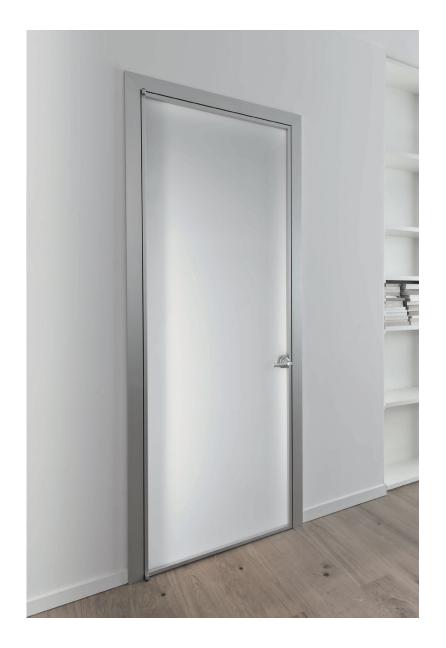

### **Prima**Design by CRS Albed

A new profile for swing, sliding doors and doors for cavity wall