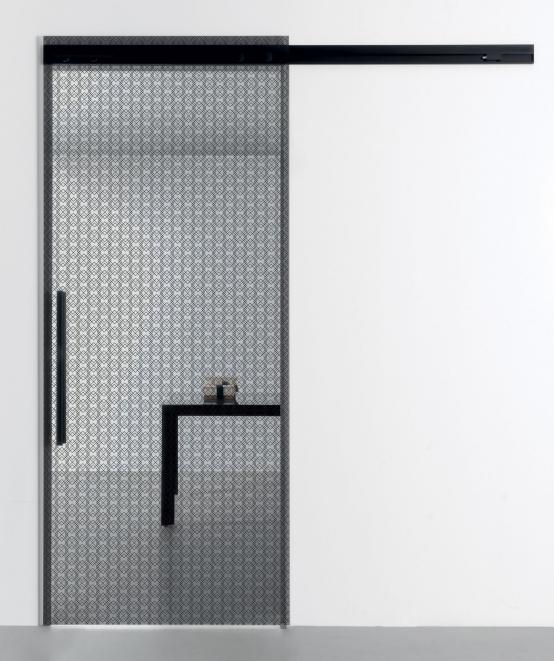

#### New range of decorative glasses

made by a new printing system starting from frosted and neutral extraclear glass, bronze, smoked, frosted bronzed and frosted smoked.

#### New range of decorative glasses

made by coupling of metal and linen.