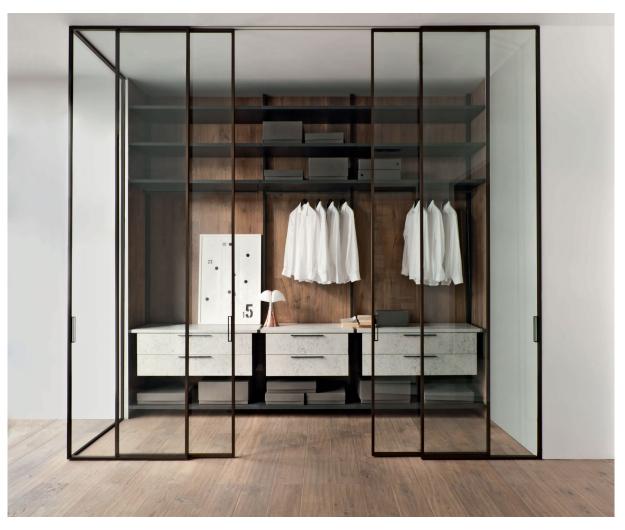

### New finishings for SOLO and RIVISTA

Solo and Rivista programs have been presented with new finishings for containers and shelves in technical quartz.