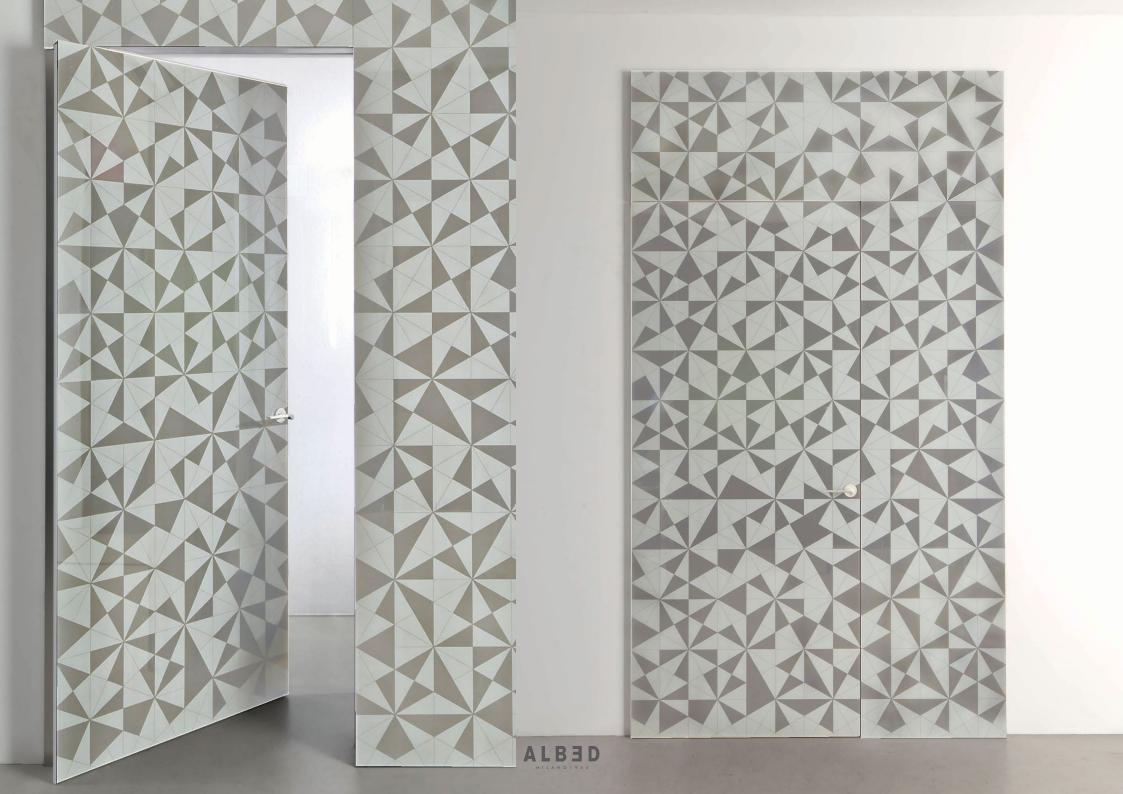

#### Boisè

design by Bettazzi + Percoco architetti

A new panelling system of boiserie which integrates a pivot flush door.