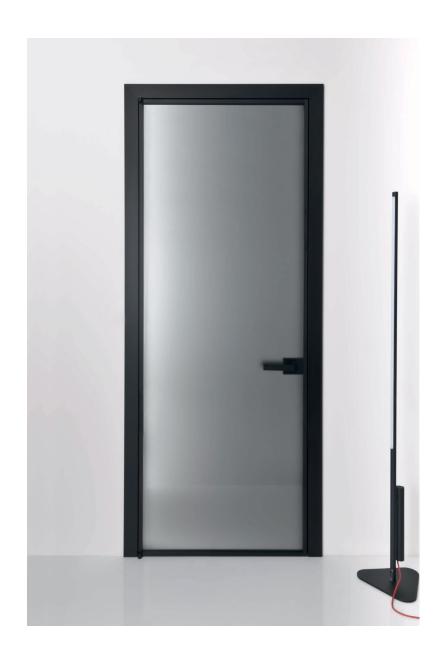

### **Prima**Design by CRS Albed

A new profile for swing, sliding doors and doors for cavity wall