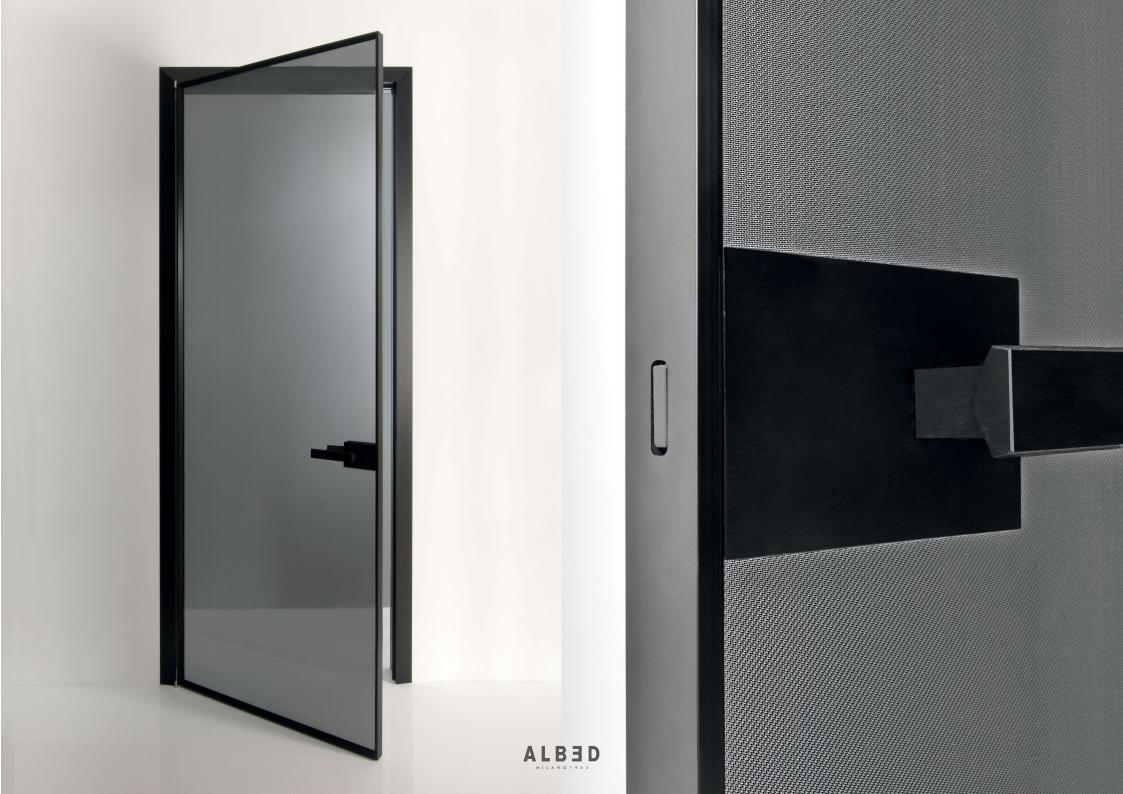

#### Boisè

design by Bettazzi + Percoco architetti

A new panelling system of boiserie which integrates a pivot flush door.

### **Prima**Design by CRS Albed

A new profile for swing, sliding doors and doors for cavity wall