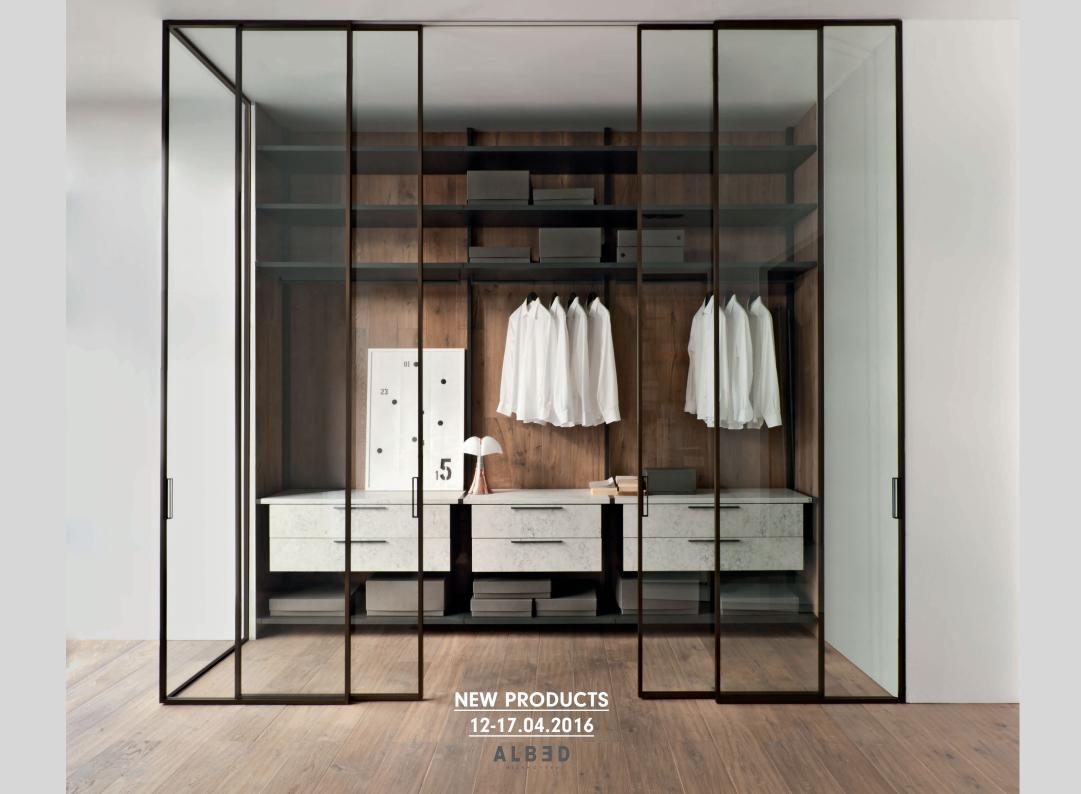

### New finishings for SOLO and RIVISTA

Solo and Rivista programs have been presented with new finishings for containers and shelves in technical quartz.