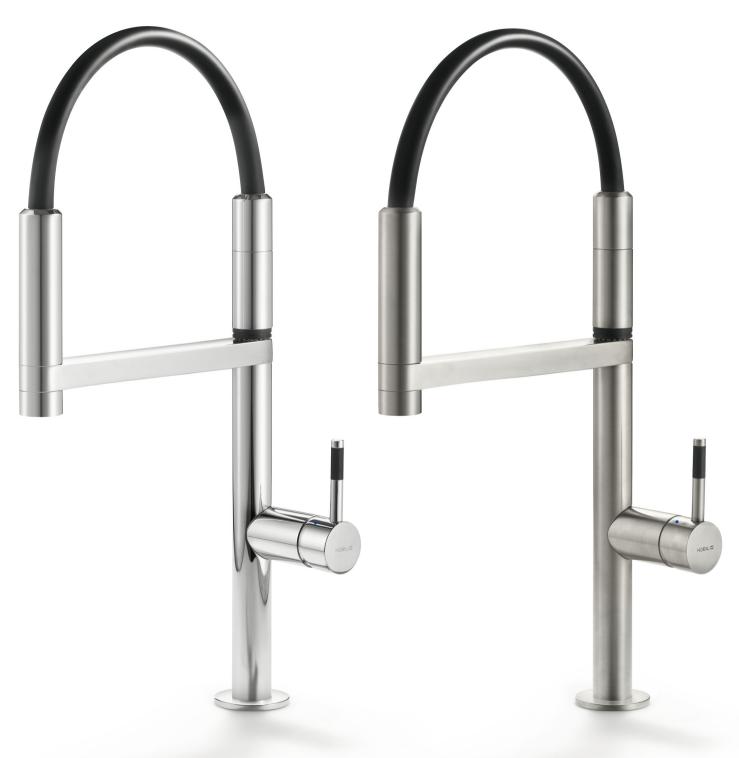

#### THE MODELS

The Move collection is available in four different versions, with four different styles. In addition to the traditional chrome finish, the brushed stainless steel finish gives the mixer tap a whole new identity (especially the version with a mat black rubber sheath), creating a contemporary vintage style and evoking the sense of an intensely lived-in kitchen space.

Professional sink mixer tap with aerator jet and spray jet Hose cover spring Chrome finish

MV92300/50CR

Professional sink mixer tap with aerator jet and spray jet Hose cover spring Stainless steel finish

## MV92400/50CR

Professional sink mixer tap with aerator jet and spray jet Rubber hose sheath Chrome finish

## MV92400/50IX

Professional sink mixer tap with aerator jet and spray jet Rubber hose sheath Stainless steel finish