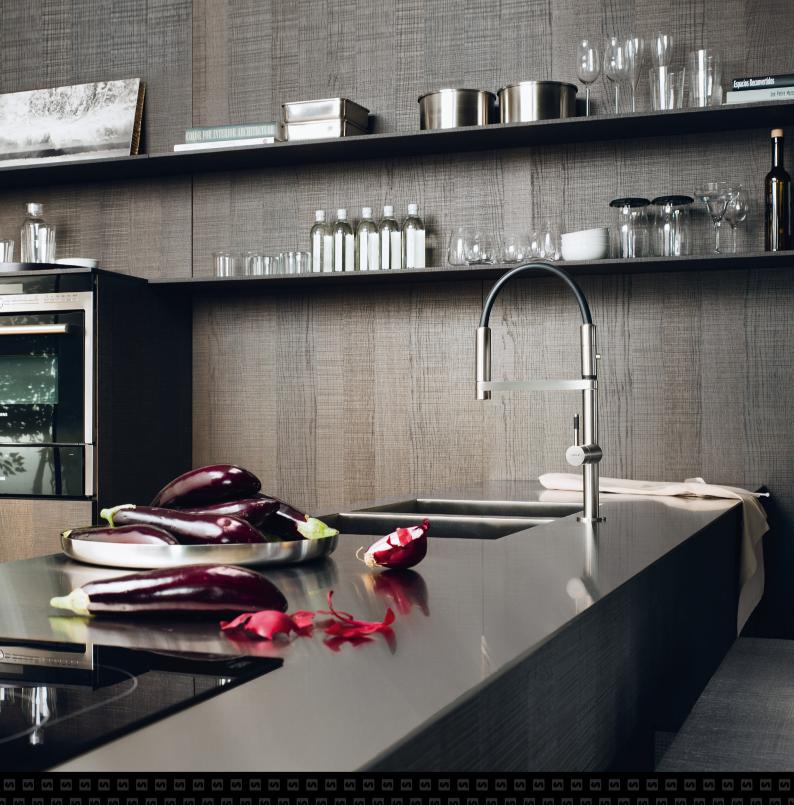

#### NO-ONE BEFORE HIM

Move redesigns the professional sink mixer tap, simplifying its line (the bridge supporting the shower head is replaced by the outlet spout itself) and revolutionising its concept: the frontal position of the centre of rotation, opposite to the traditional sink taps, doubles the range of action of the mixer tap, while the magnetic attraction of the shower head provides a completely smooth support surface, facilitating extraction and use, even with just one hand.

#### FRONT ROTATION

The innovative operation and the absolute stylistic purity of the Move collection, both covered by international patents, render its design unique and rather exclusive. A distinctive characteristic of the Move mixer tap is the frontal position of the centre of rotation of the shower head (opposite to the traditional sink taps), a unique feature that doubles the range of action of the mixer tap.