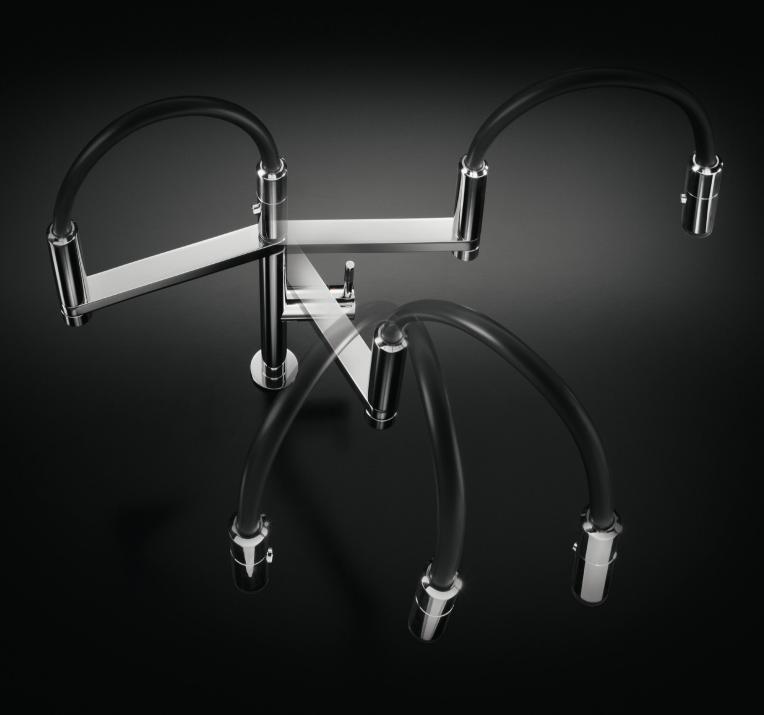

#### NO-ONE BEFORE HIM

Move redesigns the professional sink mixer tap, simplifying its line (the bridge supporting the shower head is replaced by the outlet spout itself) and revolutionising its concept: the frontal position of the centre of rotation, opposite to the traditional sink taps, doubles the range of action of the mixer tap, while the magnetic attraction of the shower head provides a completely smooth support surface, facilitating extraction and use, even with just one hand.

The ingenious Move collection dons a pure and linear style that evokes simplicity and ergonomics: the wide range of action of the shower head, which rotates 360° and is independent of the outlet spout (which also rotates 360°), combined with the possibility of picking up the shower head with just one hand due to the magnetic support, diverting the flow between the aerator jet and the spray jet, allows greater freedom of movement at the sink.

#### FRONT ROTATION

The innovative operation and the absolute stylistic purity of the Move collection, both covered by international patents, render its design unique and rather exclusive. A distinctive characteristic of the Move mixer tap is the frontal position of the centre of rotation of the shower head (opposite to the traditional sink taps), a unique feature that doubles the range of action of the mixer tap.