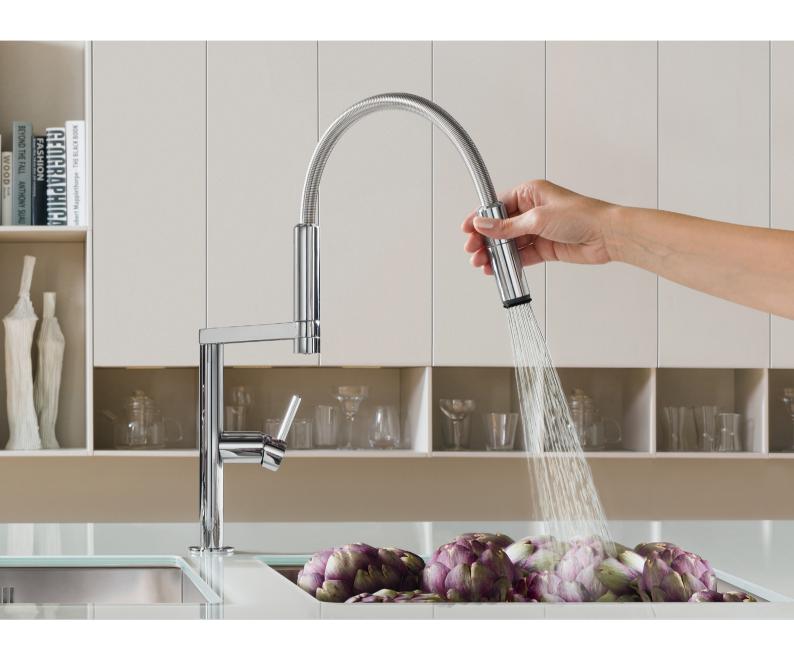

The ingenious Move collection dons a pure and linear style that evokes simplicity and ergonomics: the wide range of action of the shower head, which rotates 360° and is independent of the outlet spout (which also rotates 360°), combined with the possibility of picking up the shower head with just one hand due to the magnetic support, diverting the flow between the aerator jet and the spray jet, allows greater freedom of movement at the sink.

### MAGNETIC ATTRACTION

This innovate system means that the shower head can be grasped and used with just one hand. The surface of the mixer tap remains perfectly smooth: the support and stability are controlled by a powerful magnet inside the shower head. When the button on the shower head is pressed, a stop-valve blocks the aerator jet and produces a spray jet from the shower head. When the button is released, the shower head automatically returns to aerator flow.