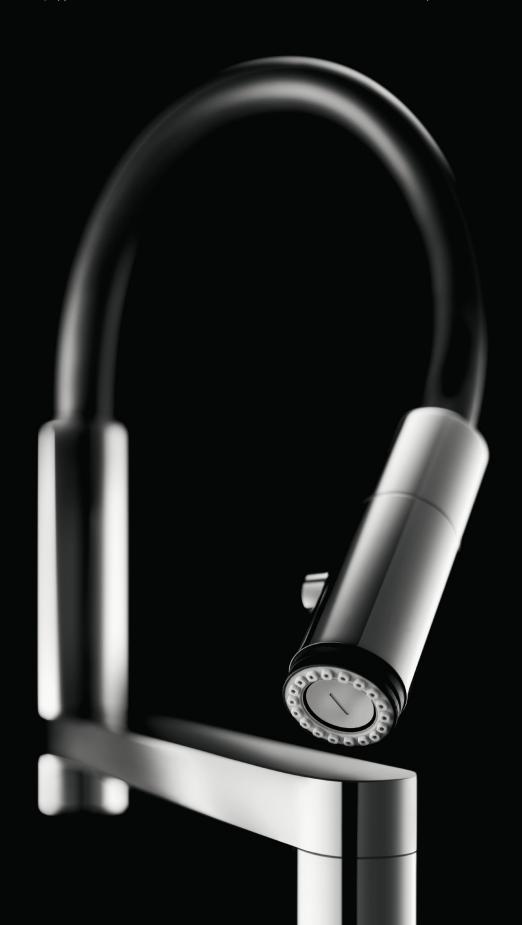

### MAGNETIC ATTRACTION

This innovate system means that the shower head can be grasped and used with just one hand. The surface of the mixer tap remains perfectly smooth: the support and stability are controlled by a powerful magnet inside the shower head. When the button on the shower head is pressed, a stop-valve blocks the aerator jet and produces a spray jet from the shower head. When the button is released, the shower head automatically returns to aerator flow.