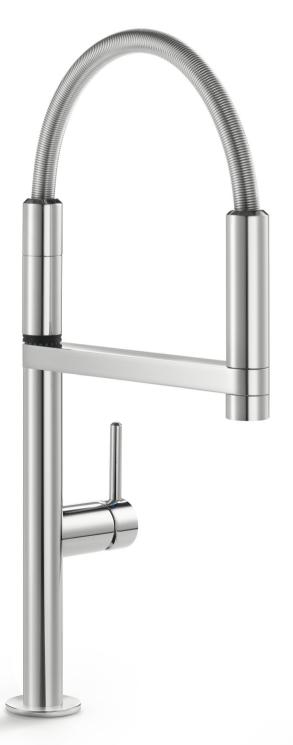

#### THE MODELS

The Move collection is available in four different versions, with four different styles. In addition to the traditional chrome finish, the brushed stainless steel finish gives the mixer tap a whole new identity (especially the version with a mat black rubber sheath), creating a contemporary vintage style and evoking the sense of an intensely lived-in kitchen space.

Professional sink mixer tap with aerator jet and spray jet Hose cover spring Chrome finish

MV92300/50CR

Professional sink mixer tap with aerator jet and spray jet Hose cover spring Stainless steel finish